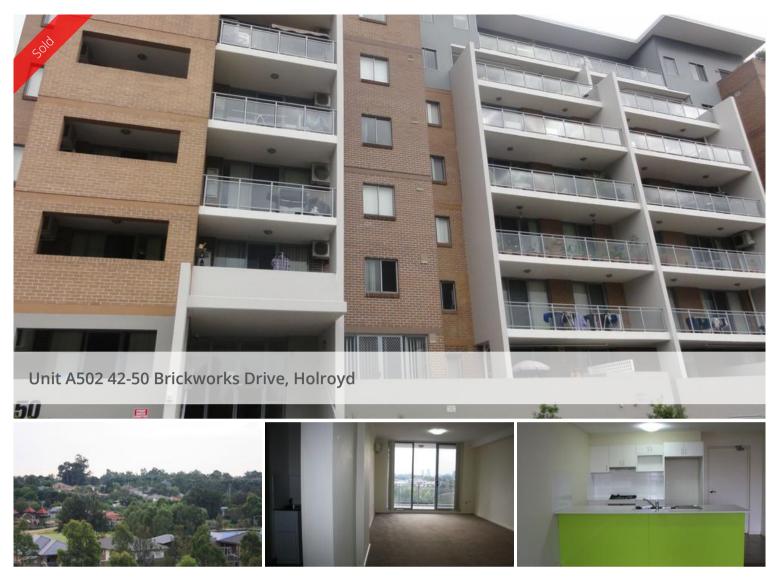

## SOLD - Convenience & Lifestyle - Holroyd Gardens Estate

OPEN TO OFFERS.

Large 2 bedroom sun lit modern apartment with carpets throughout is situated in an award winning prestige urban development Holroyd Gardens Estate, it is surrounded by manicured parks & gardens the historic Goodlet & Smith Brickworks, recreational areas, lake ,walking & cycling paths.

## The Apartment Features:

2 Bedrooms with built-ins and main with en-suite

Modern Interiors boasting open plan lounge & dining flow onto a balcony with open outlook

Kitchen features sleek polyurethane joinery with Granite stone bench tops

Stainless steel gas cook top, electric oven, dishwasher

Air-conditioning in living area, Internal Laundry, clothes dryer

Modern Bathroom with separate shower & Bath

Security intercom system

Security Building with lift access to Basement parking space