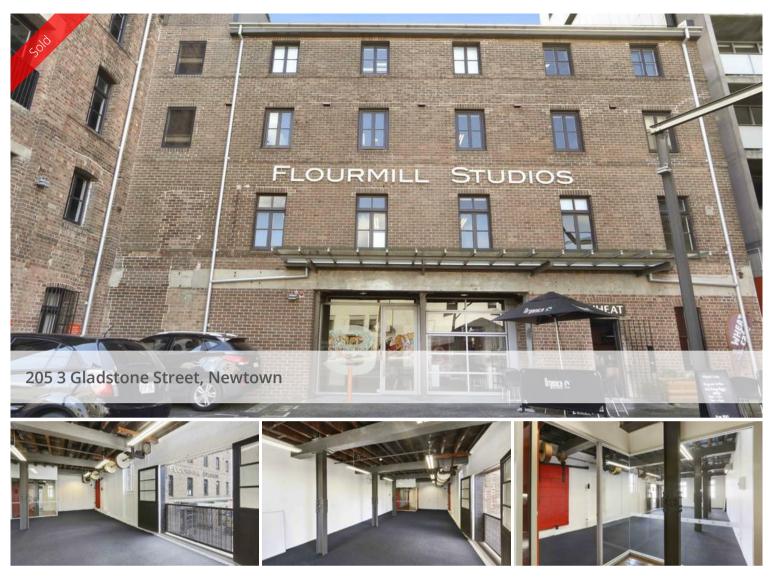

## Rustic Warehouse Conversion Office Space

Set in the midst of Sydney's most vibrant and creative communities, Flourmill Studios is one of the city's most exciting working environments. This is a rare opportunity to purchase your own stylish Commercial Investment in trendy Newtown or lease. It's location is ideally positioned only 5min from Newtown Railway Station and less than 10min from the CBD.

Features:

Character Exposed Herringbone Ceilings Expansive Open Plan 69sqm Office Popular Ground Floor cafe Loading & Car parking

Available Now - Viewings by Appointment

Register your interest via our website www.letstalkproperty.com.au

## Office Details

Newtown Flourmill Studios, Studio 103, 3 Gladstone Street Newtown NSW 2042 02 80688214