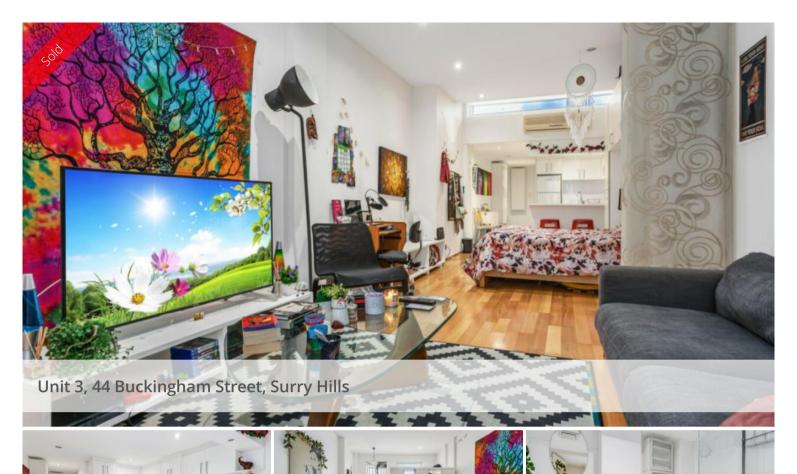

Oversized Studio situated in a prime location within a quiet street of this buzzing district, this Studio ticks' boxes as a city-fringe pad. A great entry point or investment, it's ideally placed within footsteps of Surry Hills' vibrant café and dining precinct and with easy access to shops and the Light rail, Central Station and the CBD.

## Features:

- Level entry + direct street access (internal access also)
- Commercial Office usage subject to council approval
- Contemporary ambiance & fit out
- Floorboards & high ceilings throughout
- Large U-shaped kitchen breakfast bench & s/steel
- Dishwasher, laundry, glass splashbacks
- Fully tiled large bathroom
- Split air-conditioning unit
- Walking Distance to the Light Rail, Central Station & the CBD
- Located in a vibrant precinct with cafes, restaurants and bars all around.