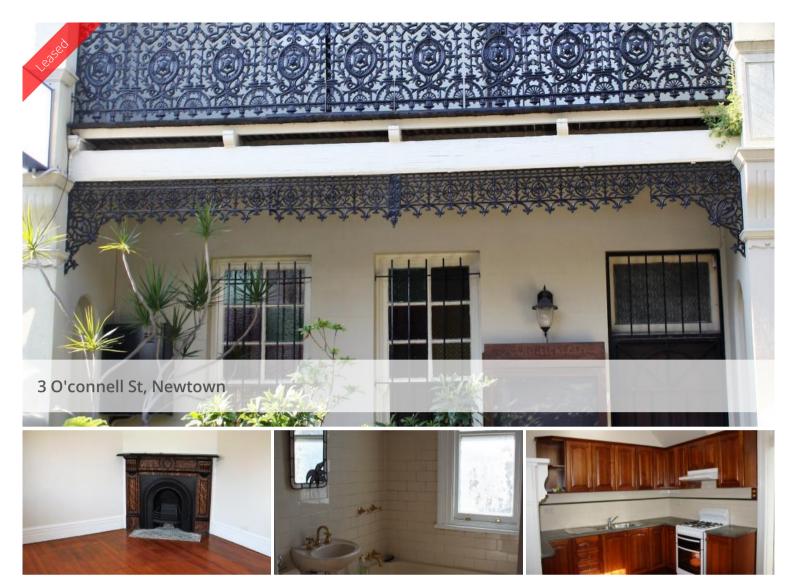

## Contact Agent To Inspect: Two Storey Terrace with Parking

This large two storey terrace is located within Newtown's cosmopolitan location.

This residence of period charm & original character is situated close to King Street café's & dining scene.

Features:

Bright Corner Terrace

Four Large Bedrooms, Master Bedroom w/ Balcony

Separate lounge and dining areas

Good bathroom and additional external W/C Updated kitchen with gas cooking

High detailed ceilings

Private rear courtyard with combined parking Close to CBD, transport , Sydney University RPA Hospital

AVAILABLE 23 NOVEMBER 2020

Register your interest via our website www.letstalkproperty.com.au or contact agent.