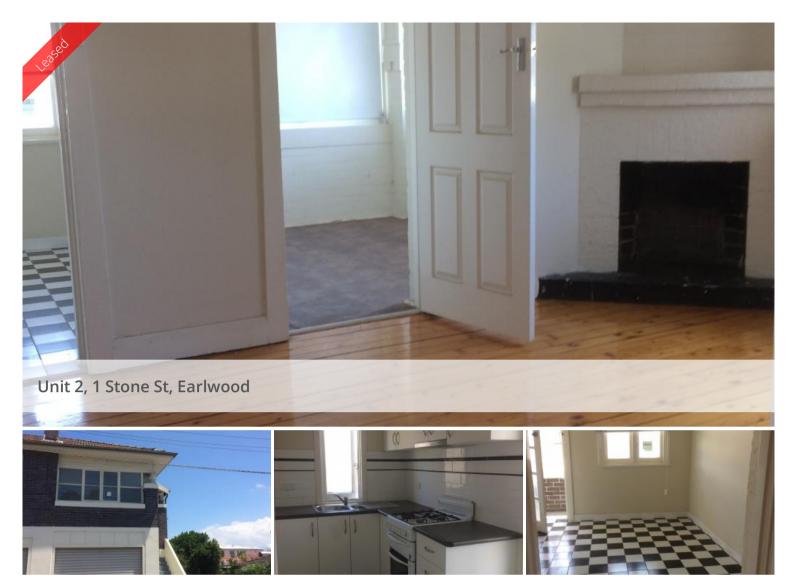

## Contact Agent for Inspection: Spacious Sun filled 3 bed semi plus 4 Car Spaces

This 3 bed semi which is located on the high side of the street with district views of the area.

- Features include:
- 3 bedrooms
- Eat in kitchen equipped with gas stove
- Separate lounge room
- bathroom with Bath tub
- Polished timber floor boards
- Sun filled back and side garden
- Lock up Garage plus Off street parking for 3 cars
- AVAILABLE: NOW