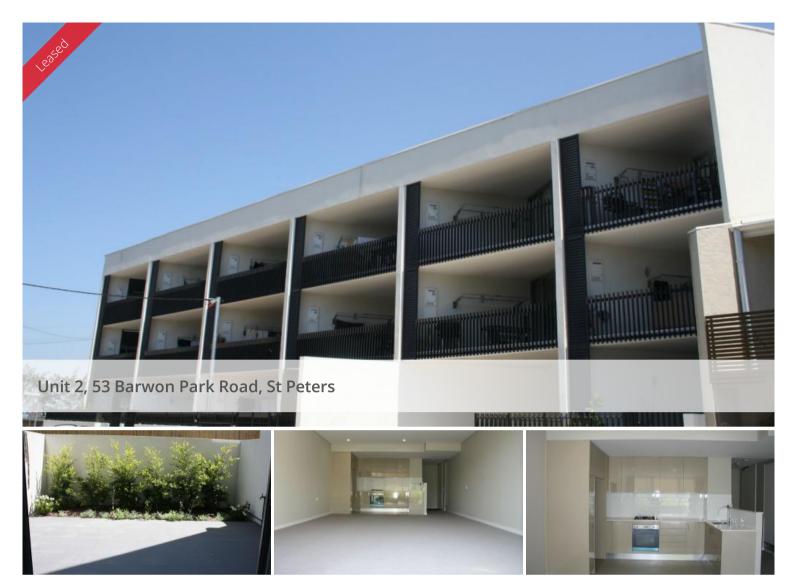

Contact Agent to Inspect - Huge Studio 87sqm with Car Space plus Storage

Huge Security Studio, situated in a prime location. Its seconds to Sydney Park, minutes to King Street Shopping and Entertaining Hub, driving distance to RPA Hospital, Sydney University.

# Highlights

Huge Studio with outdoor courtyard Level entry and direct street access Security Car Space and Storage Cage Good size kitchen with Dishwasher, stainless steel equipment with gas fittings Fully tiled large bathroom and Internal Laundry Air conditioning A quiet street opposite Sydney park Walking distance to trains and to King Street, Newtown