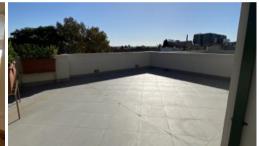

## DEPOSIT TAKEN: Extra Large 3 Bedroom Apartment with Roof Top

This Extra Large 3 Bedroom Apartment is located in a convenient location close to Newtown's Restaurants and Cafe Culture.

Features:

Main Bedroom with walk in wardrobe and en-suite bathroom

Two Bedrooms with Built-in wardrobes

Spacious Lounge & Dining area opening onto a large roof top terrace with district

Large Kitchen with Granite Bench Top with Gas and Electric Appliances plus Dishwasher