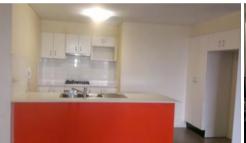

Modern kitchen with granite bench tops has stainless steel appliances and gas cooking

Three bedrooms with built-ins Full main bathroom, ensuite and internal laundry with dryer

Basement security parking space and a lock-up storage cage