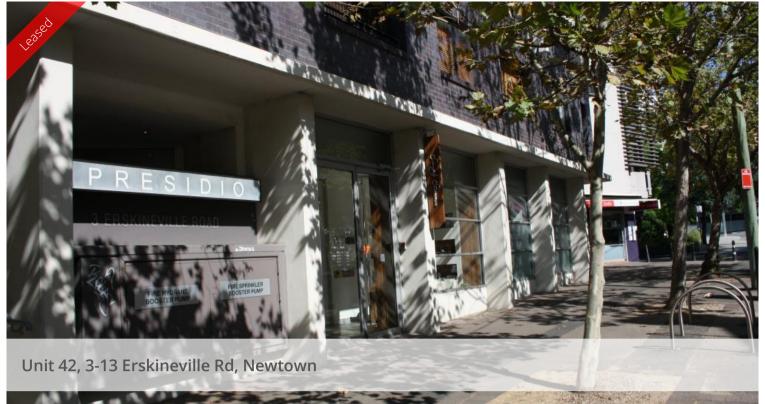

## THE PRESIDIO BUILDING

Top Floor One Bedroom Apartment

Features:

Large open plan living/dining area

Stylish kitchen w/ stainless steel appliances

1 bedroom w/ mirrored built-ins

Large bathroom w/ bath/shower Internal laundry w/ dryer; linen cupboard

Balcony with open district views

Close to transport, King St & Erskineville Village

Common Outdoor Area

Stroll to Newtown and Erskineville Stations, buses near RPA and Sydney University

Situated close to Newtown Shops, Restaurants and cafes, it is a must to inspect.